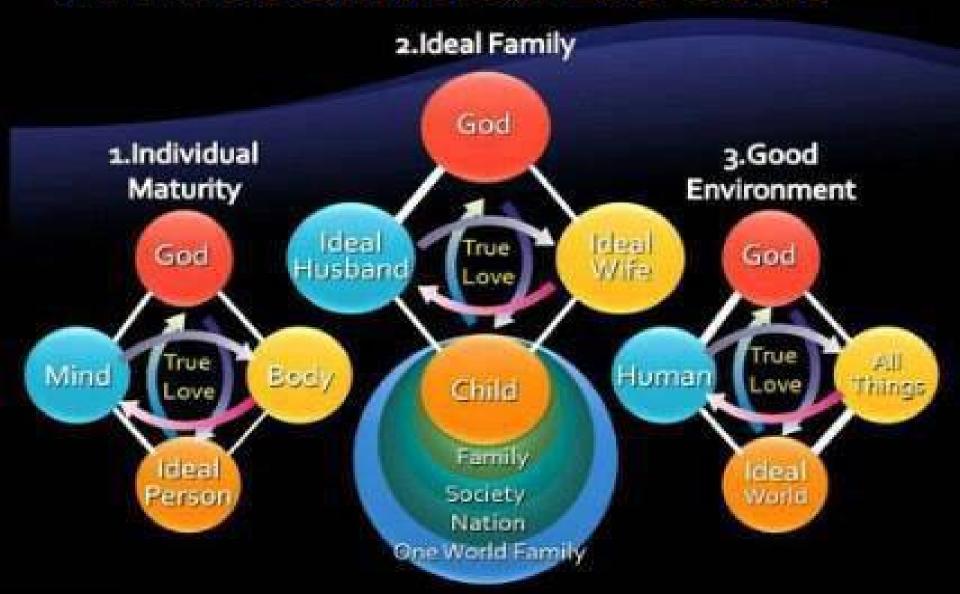

### God's Will

- Gen 1:28 = the 3 Great Blessings
  - Be fruitful maturity of heart & perfection of character
  - Multiply building God-centered families
  - Have Dominion concern for all things, natures and creations

# What are Man's greatest Responsibilities?

- 1<sup>st</sup> Blessing: maturity of heart-perfection of character
  - Inherit God's Divinity
- ◆ 2<sup>nd</sup> Blessing: multiply goodness in a family to society and the world
  - Inherit God's Creatorship
- 3<sup>rd</sup> Blessing: dominion of the world with LOVE
  - Inherit God's Lordship