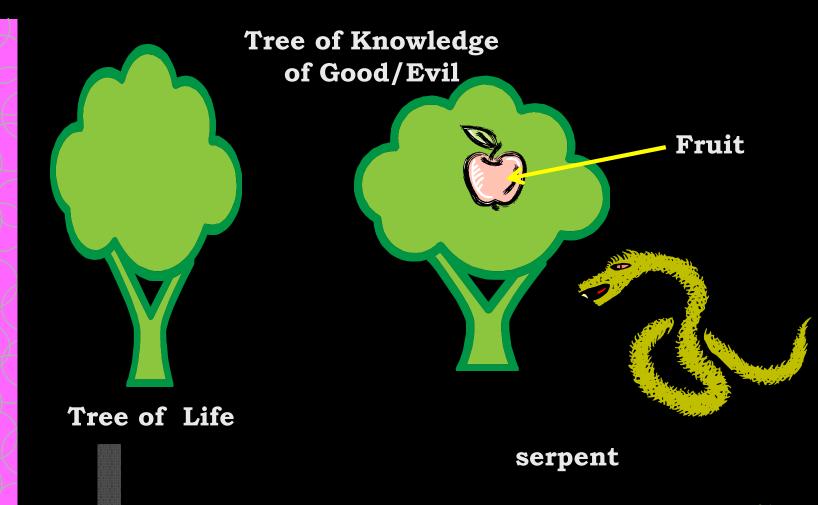

# "Fruit" = literal or symbolic

Eat = death disobedience

Gen 2: 17

Don't eat =life obedience

# Serpent = Gen 3:1-4

- **♦** Rev 12:9 = the devil
- 2 Peter 2:4 = angels have sinned
- Jude 6-7 = angel's sin compared to Sodom & Gomorrah

A/E were created to be the original couple destined to become the True Parents – the ancestors of humanity, HOWEVER before it happened, the AA Lucifer had tempted Eve to commit sexual crime with him