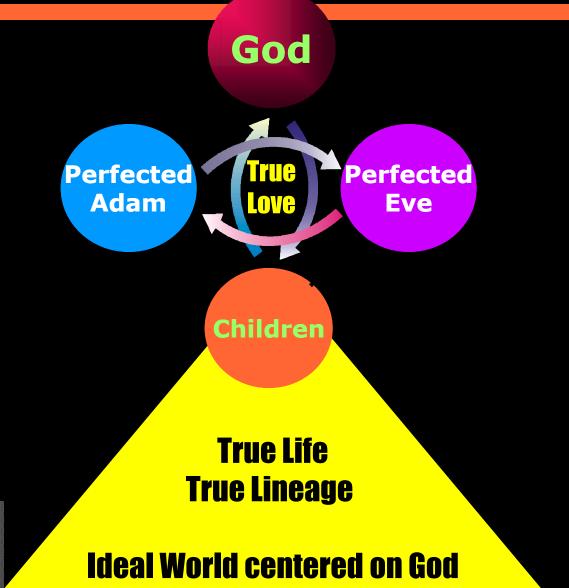

# 2<sup>nd</sup> blessing: Multiply

- ♦ Establish a family of true love
- ◆ Perfect the 4 great realms of heart
  - Children's love
  - Fraternal love
  - Conjugal love
  - ◆ Parental love (agape love)=this is the HEART of GOD
- **◆** Expand the true family ideals to clan-tribe-society-nation-world
- Build one world family under God's parenthood = the ideal world of man

## **The Ideals of Creation**

Perfected Characters

\*

God-centered families

\*

One World Family under the
Parenthood of God
And the ideal environment
of natures and man-made creations