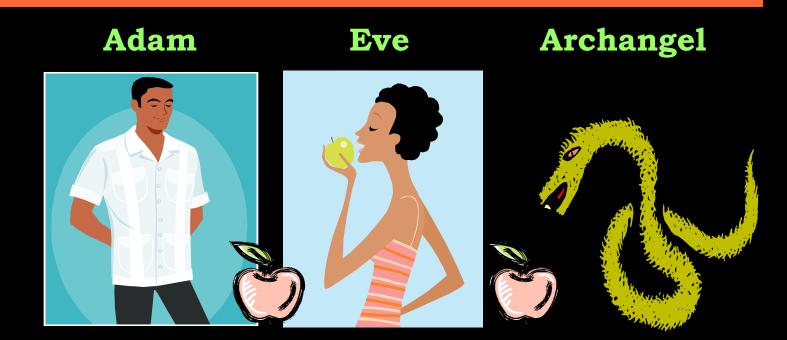

# Serpent = Gen 3:1-4

- **♦** Rev 12:9 = the devil
- 2 Peter 2:4 = angels have sinned
- Jude 6-7 = angel's sin compared to Sodom & Gomorrah

A/E were created to be the original couple destined to become the True Parents – the ancestors of humanity, HOWEVER before it happened, the AA Lucifer had tempted Eve to commit sexual crime with him

# Story in the Garden of Eden

Job 31:33 = "I have concealed my transgression by hiding my sins like what men do"

A/E covered their sexual parts

# Possible crime involving sexual parts

Illicit Sexual relationship

# To "eat" means To engage in sexual relationship (Gen 39:4-10)

Matt 15:11

"not what goes in to the mouth defiles a man but what comes out of the mouth"