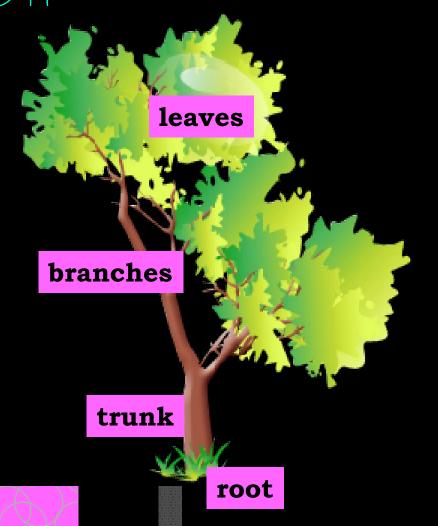

# God & Man

Invisible Parent Cause & Origin Absolute Parent of True Love

Image incarnation
of True Love

# God & All Things

Creator Cause Origin

Symbolic Incarnation of the creator

God's Ideal Plan

Perfection of Love
Invisible
True Parent

creator

Co-creators
Visible
True Parents

Object of Love Children

Basic unit of society
Basic unit of KOH

One Family under God's parenthood

God

Man

family

Clans/ Tribes Societies Nations World

m

W

# God~Man~all Things

God's Ideal World for Man & the Universe