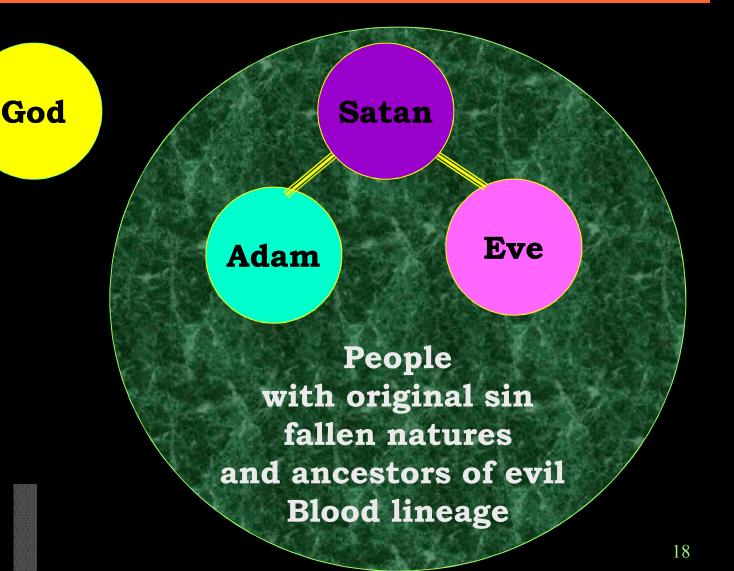

# Serpent = Gen 3:1-4

- **♦** Rev 12:9 = the devil
- 2 Peter 2:4 = angels have sinned
- Jude 6-7 = angel's sin compared to Sodom & Gomorrah

A/E were created to be the original couple destined to become the True Parents – the ancestors of humanity, HOWEVER before it happened, the AA Lucifer had tempted Eve to commit sexual crime with him

# The Results of the Fall

# Four (4) Kinds of Sin

- Original Sin
- Hereditary Sin
  - Ancestral sins
- Collective Sin
  - Family sins
- Personal Sin

# The Fallen Natures

| AA's fallen natures                    | Our Fallen Natures                   | Original Natures |
|----------------------------------------|--------------------------------------|------------------|
| Failure to see Adam in God's viewpoint | jealousy, envy                       | love             |
| Leaving one's position                 | selfishness,<br>egotism, greed       | respect          |
| Reversing the proper order             | arrogance,<br>authoritarian          | humility         |
| Multiplication of evil                 | lies, falsehood,<br>unrighteous acts | acts of goodness |

## What we lost due to the Fall

- ♦ We lost our PARENT!
- Humanity became ORPHANS
- ◆ IGNORANT about the Truth & Spirit world
- Satan's LINEAGE is in our veins (orig sin)
- Corrupted individuals
- Miserable families
- Divided nations
- Chaotic world
- ◆ Short life span & diseases